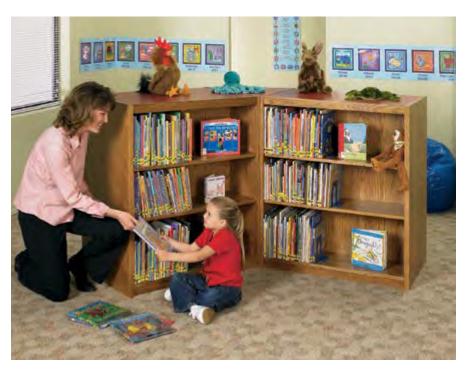

All Wood Library Chair Shown: 136-1510

Wood Library Chair with Upholstered Seat and Back Shown: 136-1511

Shown: 137-9488

Wood Library Shelving Shown background, left: 135-9693 60"H Single-Faced

Foreground: 135-9725 42"H Double-Faced

Background, right: 135-9717 60"H Double-Faced

End-of-Range Display w/Shelves Shown: 136-0743

End-of-Range Display w/Pockets Shown: 136-0743

Slatwall End Panels Shown left: 136-0753

Right: 136-0755