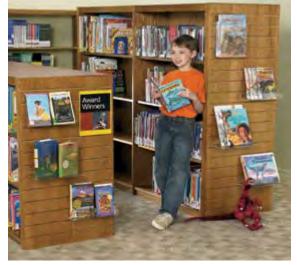

### Modular Shelving, Corner & Filler Units

Shelving Corner Connector Shown: 136-0747 60° Corner

Mobile Picture Book Shelving Shown: 136-1744 with 136-1745 and 136-1740 with 136-1741

Picture Book Shelving Shown: 136-0759 Starter Unit