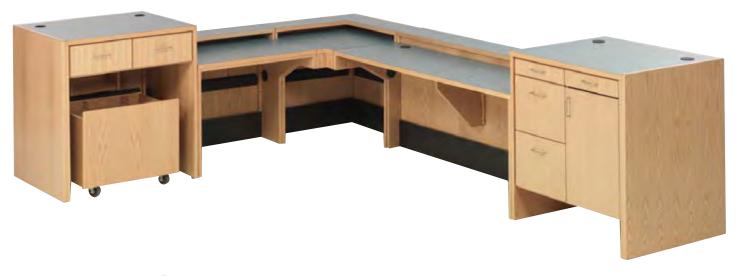

#### **Modular Circulation Desk**

See the complete Demco Libracraft Circulation Desk Configuration Guide for more

Click here or visit demco.com (search libracraft configuration)

Library Tables Shown: 136-0738

All Wood Library Chair Shown: 136-1510

Wood Library Chair with Upholstered Seat and Back Shown: 136-1511

Shown: 137-9488

Wood Library Shelving Shown background, left: 135-9693 60"H Single-Faced

Foreground: 135-9725 42"H Double-Faced

Background, right: 135-9717 60"H Double-Faced

End-of-Range Display w/Shelves Shown: 136-0743

End-of-Range Display w/Pockets Shown: 136-0743

Slatwall End Panels Shown left: 136-0753

Right: 136-0755