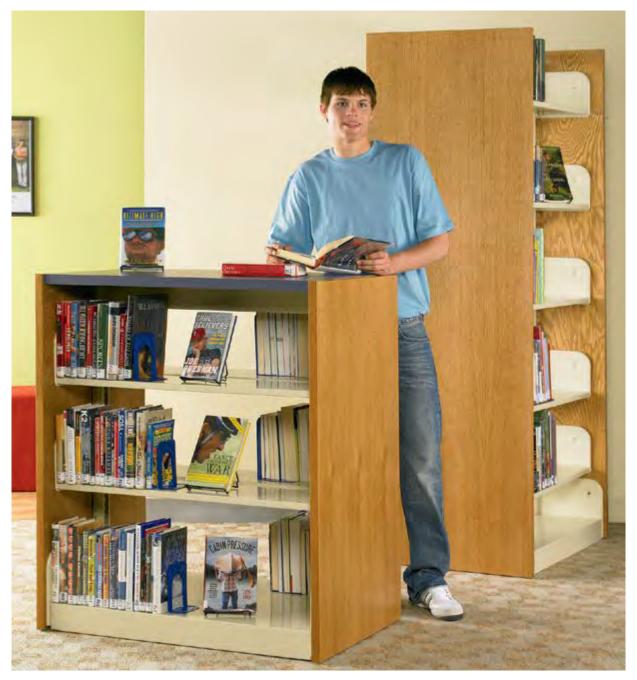

All Wood Library Chair Shown: 136-1510

Wood Library Chair with Upholstered Seat and Back Shown: 136-1511

Shown: 137-9488

Wood Library Shelving Shown background, left: 135-9693 60"H Single-Faced

Foreground: 135-9725 42"H Double-Faced

Background, right: 135-9717 60"H Double-Faced

End-of-Range Display w/Shelves Shown: 136-0743

End-of-Range Display w/Pockets Shown: 136-0743

Slatwall End Panels Shown left: 136-0753

Right: 136-0755