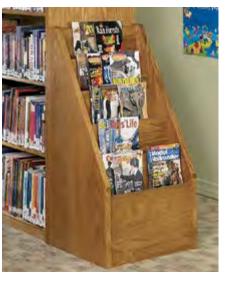

Background, right: 135-9717 60"H Double-Faced

End-of-Range Display w/Shelves Shown: 136-0743

End-of-Range Display w/Pockets Shown: 136-0743

Slatwall End Panels Shown left: 136-0753

Right: 136-0755