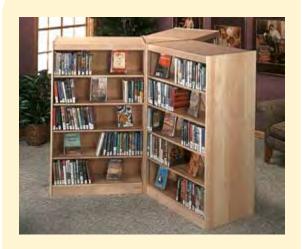

Background, right: 135-9717 60"H Double-Faced

End-of-Range Display w/Shelves Shown: 136-0743

End-of-Range Display w/Pockets Shown: 136-0743

Slatwall End Panels Shown left: 136-0753

Right: 136-0755