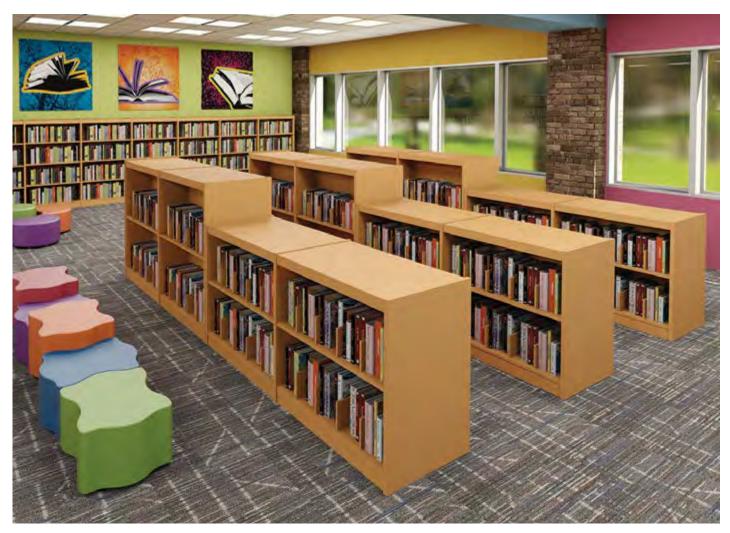

All Wood Library Chair Shown: 136-1510

Wood Library Chair with Upholstered Seat and Back Shown: 136-1511

Shown: 137-9488

Wood Library Shelving Shown background, left: 135-9693 60"H Single-Faced

Foreground: 135-9725 42"H Double-Faced

Background, right: 135-9717 60"H Double-Faced

End-of-Range Display w/Shelves Shown: 136-0743

End-of-Range Display w/Pockets Shown: 136-0743

Slatwall End Panels Shown left: 136-0753

Right: 136-0755