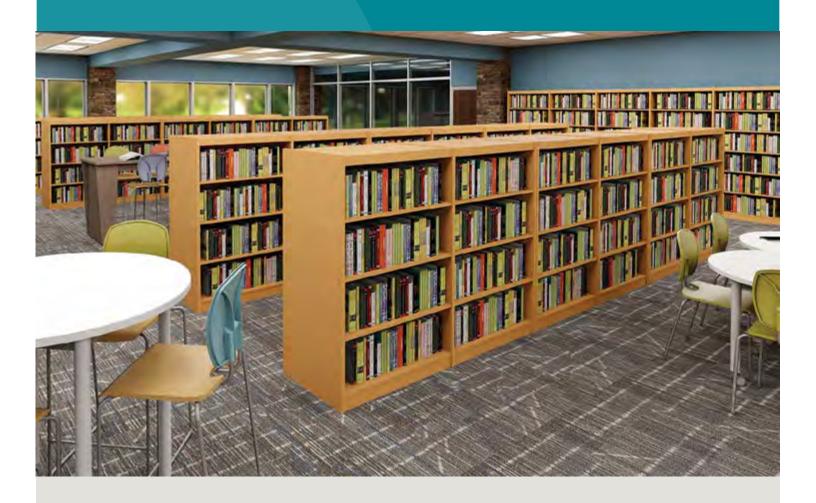

All Wood Library Chair Shown: 136-1510

Wood Library Chair with Upholstered Seat and Back Shown: 136-1511

Shown: 137-9488

Wood Library Shelving Shown background, left: 135-9693 60"H Single-Faced

Foreground: 135-9725 42"H Double-Faced

Background, right: 135-9717 60"H Double-Faced

End-of-Range Display w/Shelves Shown: 136-0743

End-of-Range Display w/Pockets Shown: 136-0743

Slatwall End Panels Shown left: 136-0753

Right: 136-0755