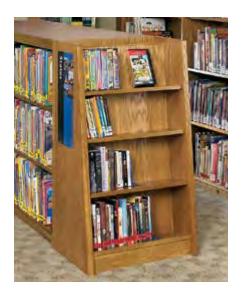

### Modular Shelving, Corner & Filler Units

Shelving Corner Connector Shown: 136-0747 60° Corner

Mobile Picture Book Shelving Shown: 136-1744 with 136-1745 and 136-1740 with 136-1741

Picture Book Shelving Shown: 136-0759 Starter Unit

Canopy Tops for Cantilever Shelving Shown: 136-0908

End Panels for Cantilever Shelving Shown: 135-9631