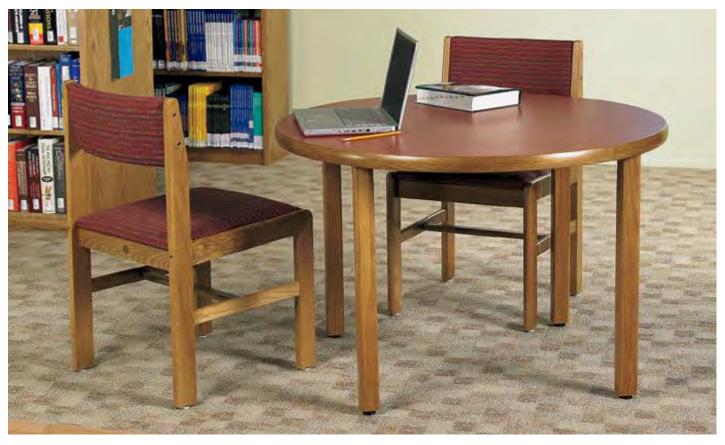

#### **Modular Circulation Desk**

See the complete Demco Libracraft Circulation Desk Configuration Guide for more

Click here or visit demco.com (search libracraft configuration)

Library Tables Shown: 136-0738

All Wood Library Chair Shown: 136-1510

Wood Library Chair with Upholstered Seat and Back Shown: 136-1511

Shown: 137-9488

Wood Library Shelving Shown background, left: 135-9693 60"H Single-Faced

Foreground: 135-9725 42"H Double-Faced