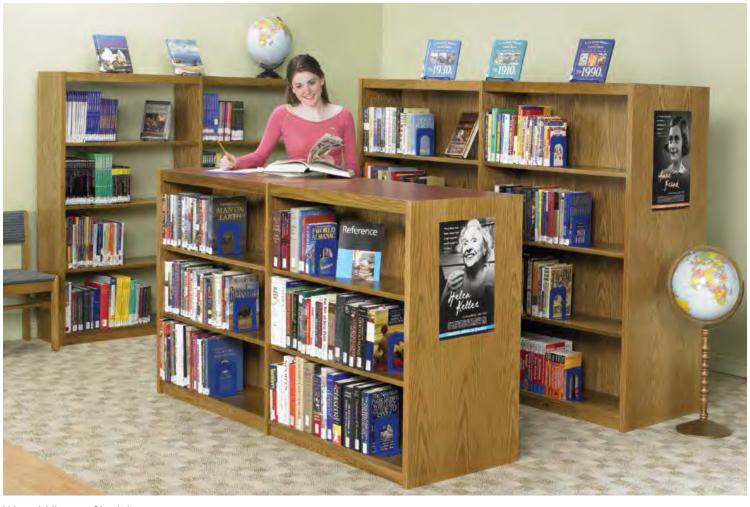

#### **Modular Circulation Desk**

See the complete Demco Libracraft Circulation Desk Configuration Guide for more

Click here or visit demco.com (search libracraft configuration)

Library Tables Shown: 136-0738

All Wood Library Chair Shown: 136-1510

Wood Library Chair with Upholstered Seat and Back Shown: 136-1511

Shown: 137-9488

Wood Library Shelving Shown background, left: 135-9693 60"H Single-Faced

Foreground: 135-9725 42"H Double-Faced

Background, right: 135-9717 60"H Double-Faced

End-of-Range Display w/Shelves Shown: 136-0743

End-of-Range Display w/Pockets Shown: 136-0743

Slatwall End Panels Shown left: 136-0753

Right: 136-0755