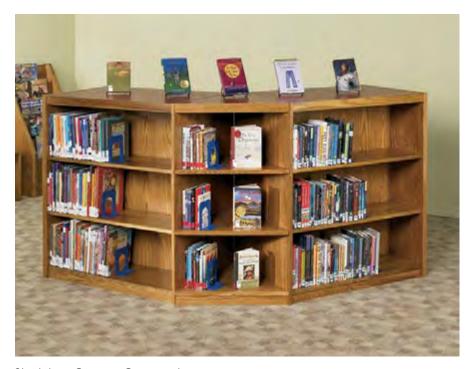

### Modular Shelving, Corner & Filler Units

Shelving Corner Connector Shown: 136-0747 60° Corner

Mobile Picture Book Shelving Shown: 136-1744 with 136-1745 and 136-1740 with 136-1741

Picture Book Shelving Shown: 136-0759 Starter Unit