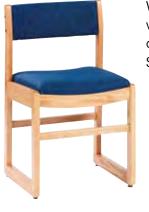

All Wood Library Chair Shown: 136-1510

Wood Library Chair with Upholstered Seat and Back Shown: 136-1511

Shown: 137-9488

Wood Library Shelving Shown background, left: 135-9693 60"H Single-Faced

Foreground: 135-9725 42"H Double-Faced