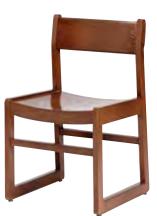

All Wood Library Chair Shown: 136-1510

Wood Library Chair with Upholstered Seat and Back Shown: 136-1511

Shown: 137-9488

Wood Library Shelving Shown background, left: 135-9693 60"H Single-Faced

Foreground: 135-9725 42"H Double-Faced