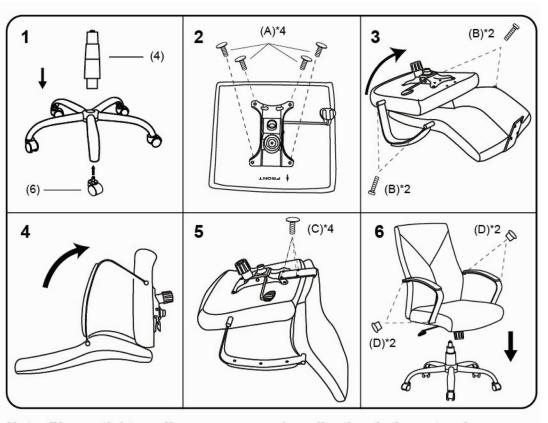

## IMPORTANT NOTICE: HARDWARE PACKAGE IS ATTACHED ON THE BOTTOM OF SEAT CUSHION.

MODEL: B10101

| MODEL: BIOTOT |               |                  |
|---------------|---------------|------------------|
| (1)X1         | (2)X1         | (3)X1 (L)x1 (R)  |
| Back          | Seat          | Right & Left Arm |
| (4)X1         | (5)X1         | (6)X5            |
| ¶ Gas Lift    | Base          | Casters          |
| (7)X1         |               |                  |
| Mechanism     |               |                  |
| (A)X4         | ()ⅢⅢ M8*22    | MECHANISM SCREW  |
| (B)X4         | M8*40         | ARM SCREW        |
| (C)X4         | ()□□□□□ M6*30 | L-BAR SCREW      |
| (D)X4         | () INSERT     | CAPS             |
| (E)X1         |               |                  |

Note: Please tighten all arm screws using allen key before step 6

Insert and loosely tighten all screws. When assembly is completed, fully tighten all screws before using. This chair is only intended for sitting. Any other use will void the warranty.