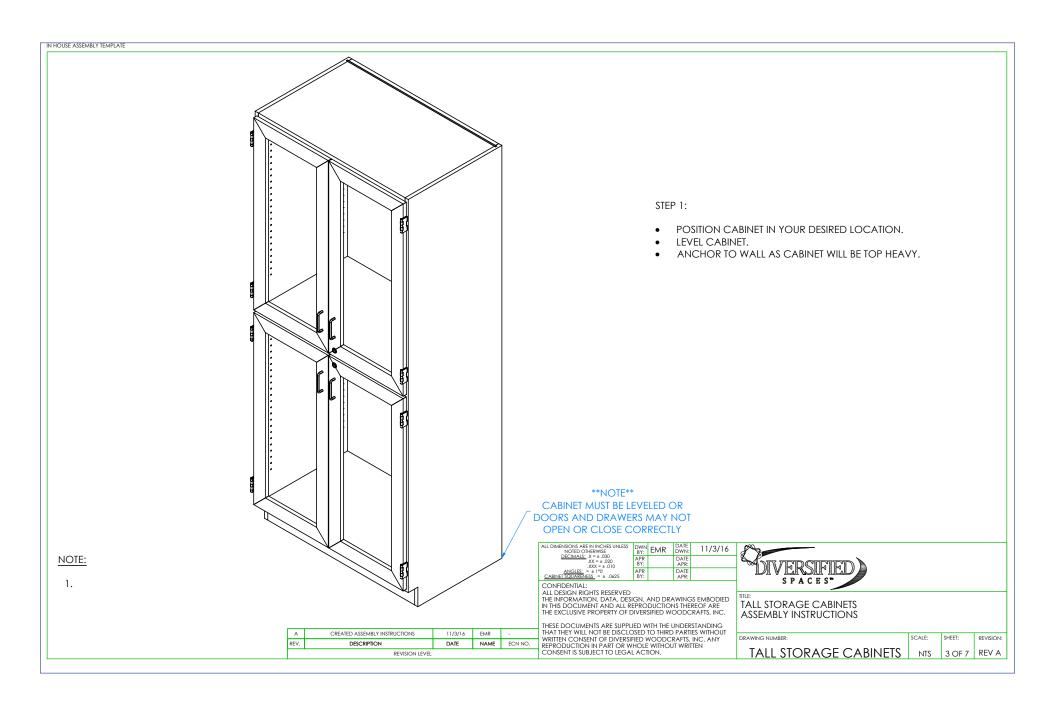

S P A C E S

TALL STORAGE CABINETS ASSEMBLY INSTRUCTIONS

SHEET: TALL STORAGE CABINETS NTS 1 OF 7

REVISION:

REV A

IN HOUSE ASSEMBLY TEMPLATE