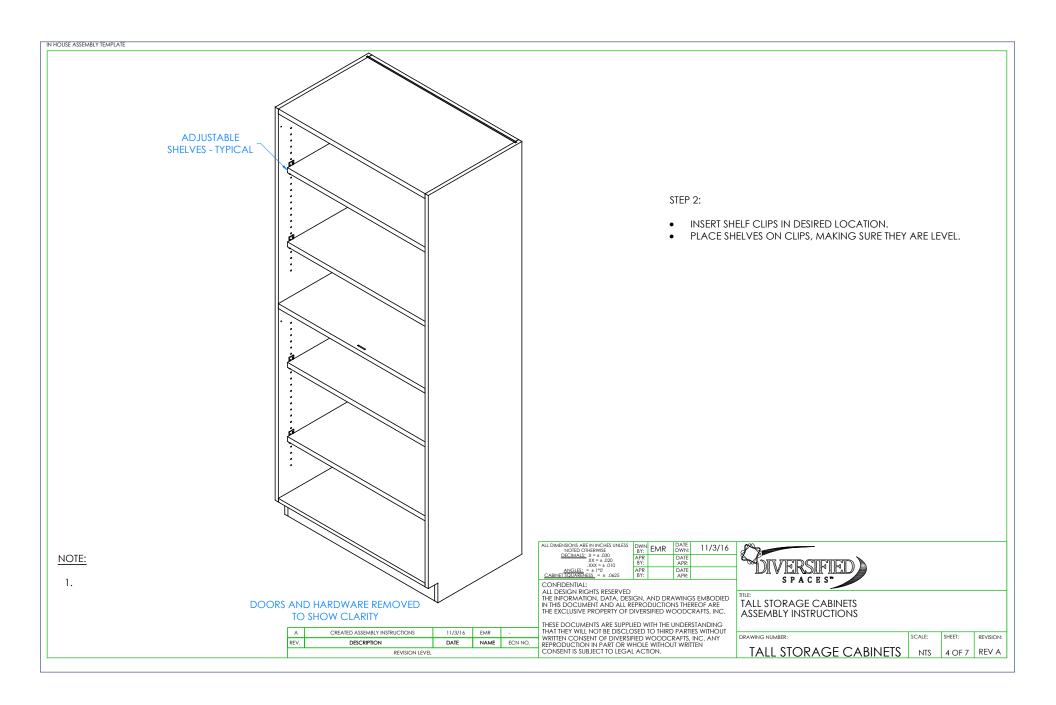

TALL STORAGE CABINETS TOOLS AND ASSEMBLY COMPONENTS

SHEET: REVISION: TALL STORAGE CABINETS 2 OF 7 REV A

|      | REVISION LEVEL                | 2.112   |      |         |
|------|-------------------------------|---------|------|---------|
| REV. | DESCRIPTION                   | DATE    | NAME | ECN NO. |
| Α    | CREATED ASSEMBLY INSTRUCTIONS | 11/3/16 | EMR  | -       |