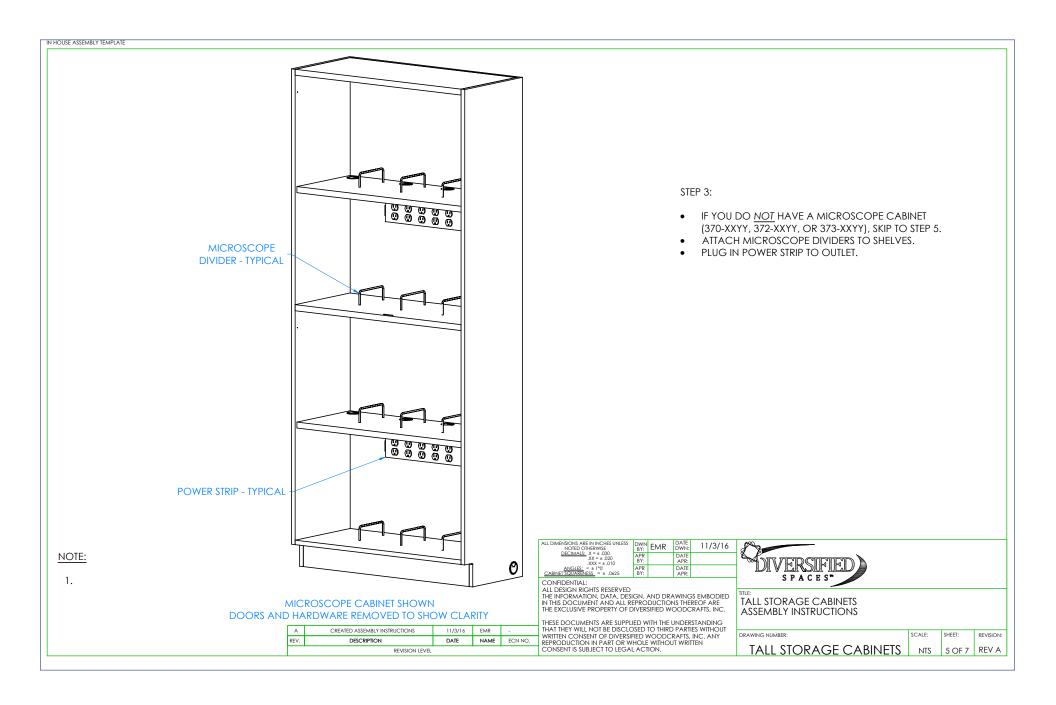

## **TOOLS REQUIRED**

CONTACT CEMENT **SCREW DRIVER** 

| ASSEMBLY COMPONENTS                                                         |         |                                    |        |  |  |
|-----------------------------------------------------------------------------|---------|------------------------------------|--------|--|--|
| ITEMS INCLUDED                                                              | PART #  | PART DESCRIPTION                   | QTY    |  |  |
| RUBBER BASE MOLDING                                                         | 100283  | RUBBER BASE MOLDING (SOLD BY FOOT) | VARIES |  |  |
| STAINLESS STEEL CORNERS                                                     | 100057  | CORNERS-STAINLESS STEEL,BASE       | 2      |  |  |
| SCREWS - BASE                                                               | 100064  | SCREW,#6X ½ PTH SMS SS SCREW       | 8      |  |  |
| SHELF CLIPS                                                                 | 100027  | SHELF CLIPS,PLASTIC,5MM PIN        | VARIES |  |  |
| PLASTIC BINS - PSC-SERIES                                                   | 15-0038 | HANG BINS,7.37X4.125X3             | 80     |  |  |
| TOTE TRAYS - 350-XXYY, 351-XXYY,<br>TTC-SERIES, DTC-SERIES, &<br>GSC-SERIES | 100135  | TOTE TRAYS, T-188                  | VARIES |  |  |
| TOTE TRAYS - L84-SERIES                                                     | 15-0084 | TOTE TRAY - 9X19X4-3/8H            | 6      |  |  |
| TOTE TRAYS - L84-SERIES                                                     | 15-0081 | TOTE TRAY - 13.5X19X4.25H          | 8      |  |  |
| MICROSCOPE DIVIDERS -<br>370-XXYY, 372-XXYY, & 373-XXYY<br>SERIES           | 100995  | MICROSCOPE DIVIDER,ZINC            | VARIES |  |  |