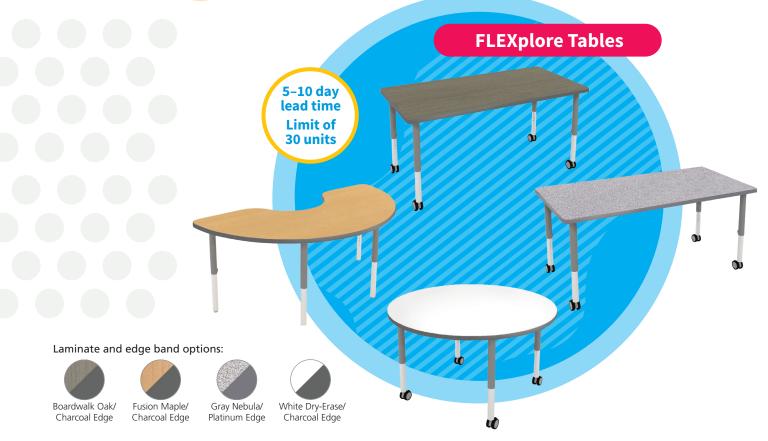

## Laminate and edge band options:

| Boardwalk Oak/ | Fusion Maple/ |           | Gray Nebula/  |
|----------------|---------------|-----------|---------------|
| Charcoal Edge  | Charcoal Edge |           | Platinum Edge |
|                |               | Rectangle |               |

|               | Rectangle (60''W)     | Rectangle (72''W)     | Kidney                | Round              |
|---------------|-----------------------|-----------------------|-----------------------|--------------------|
| Dimensions    | 22-34"H x 60"W x 30"D | 22-34"H x 72"W x 30"D | 22-34"H x 72"W x 36"D | 22-34"H x 48" dia. |
| Laminate Tops | 13839320              | 13839330              | 13839340              | 13839310           |
| Dry-Erase Top | 13839360              | 13839370              | 13839380              | 13839350           |