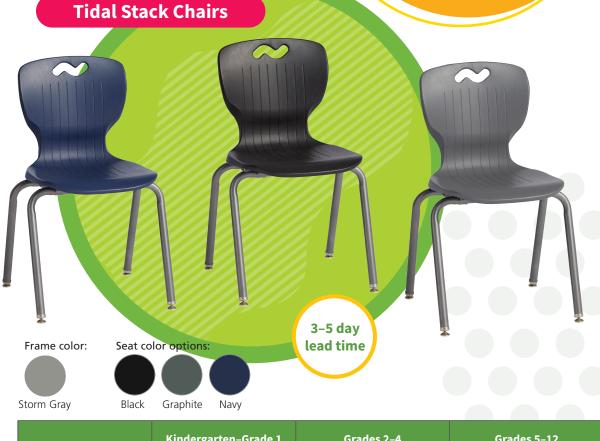

## How to shop

Visit **demco.com/quick-ship** to see our current selection of Quick Ship products. To guarantee we can get your order out the door in time, quantity limits may apply.

|                | Kindergarten-Grade 1 | Grades 2–4                | Grades 5–12           |
|----------------|----------------------|---------------------------|-----------------------|
| Seat Height    | 14"                  | 16"                       | 18"                   |
| Dimensions     | 25"H x 17"W x 17"D   | 30"H x 191/10"W x 181/2"D | 32"H x 19½0"W x 19½"D |
| Product Number | 13839450             | 13839440                  | 13839430              |