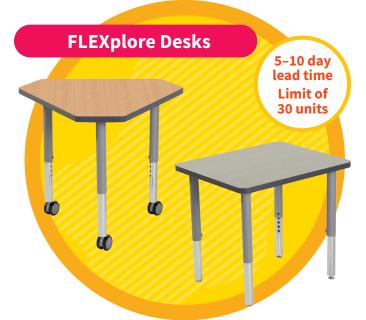

|                | Rectangle             | Wedge                 |  |
|----------------|-----------------------|-----------------------|--|
| Dimensions     | 22-34"H x 29"W x 24"D | 22-34"H x 31"W x 34"D |  |
| Product Number | 13839390              | 13839400              |  |